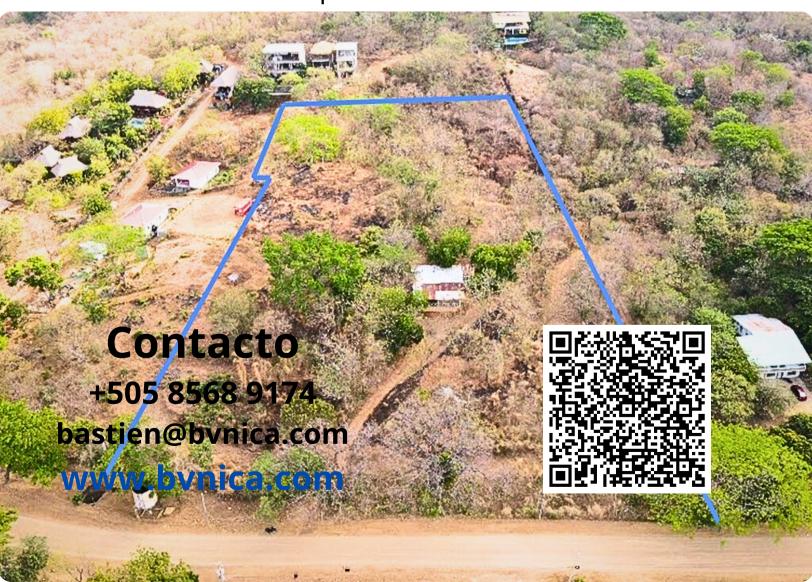

# PRIME DEVELOPMENT OPPORTUNITY

14,000 m<sup>2</sup> 3,50 acres

OCEAN VIEW | WALK TO BEACH BUSINESS OPPORTUNITY | WELL WATER

- International School
- **Blue Zone**
- **Breaking View**
- **Close Proximity to the Beach**
- **Furnished**
- **Exclusive Gated Neighborhood**
- **Well-connected Road Infrastructure**
- **Investment Opportunity**
- **Perfect Sunset Orientation**
- **Community Space**
- **Swimming Pool**
- Garden
- **Ocean View**
- **Near Restaurants**
- **Water Tank**
- Walk to the Waterfall