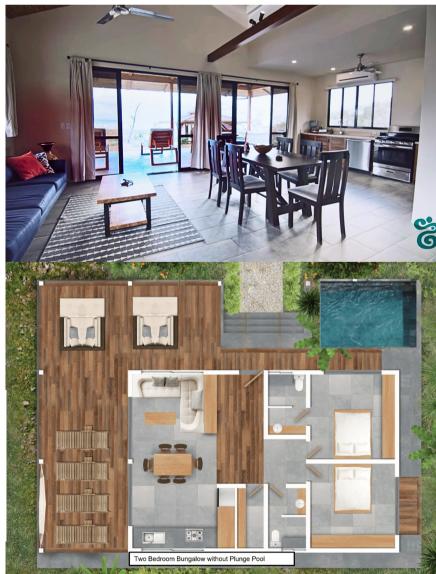

# PRIME DEVELOPMENT OPPORTUNITY

14,000 m<sup>2</sup> 3,50 acres

OCEAN VIEW | WALK TO BEACH BUSINESS OPPORTUNITY | WELL WATER

- International School
- **Blue Zone**
- **Breaking View**
- **Close Proximity to the Beach**
- **Furnished**
- **Exclusive Gated Neighborhood**
- **Well-connected Road Infrastructure**
- **Investment Opportunity**
- **Perfect Sunset Orientation**
- **Community Space**
- **Swimming Pool**
- Garden
- **Ocean View**
- **Near Restaurants**
- **Water Tank**
- Walk to the Waterfall