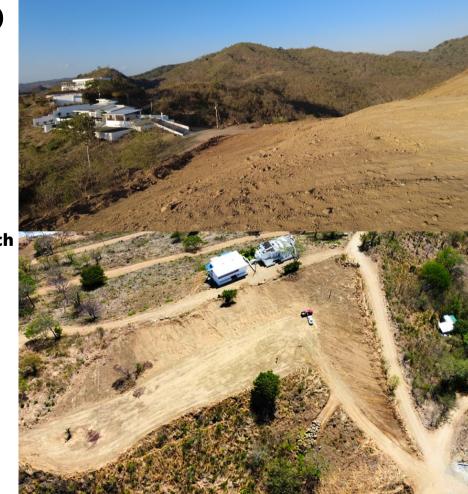

# PRIME DEVELOPMENT OPPORTUNITY

14,000 m<sup>2</sup> 3,50 acres

OCEAN VIEW | WALK TO BEACH BUSINESS OPPORTUNITY | WELL WATER

- International School
- **Blue Zone**
- **Breaking View**
- **Close Proximity to the Beach**
- **Furnished**
- **Exclusive Gated Neighborhood**
- **Well-connected Road Infrastructure**
- **Investment Opportunity**
- **Perfect Sunset Orientation**
- **Community Space**
- **Swimming Pool**
- Garden
- **Ocean View**
- **Near Restaurants**
- **Water Tank**
- Walk to the Waterfall