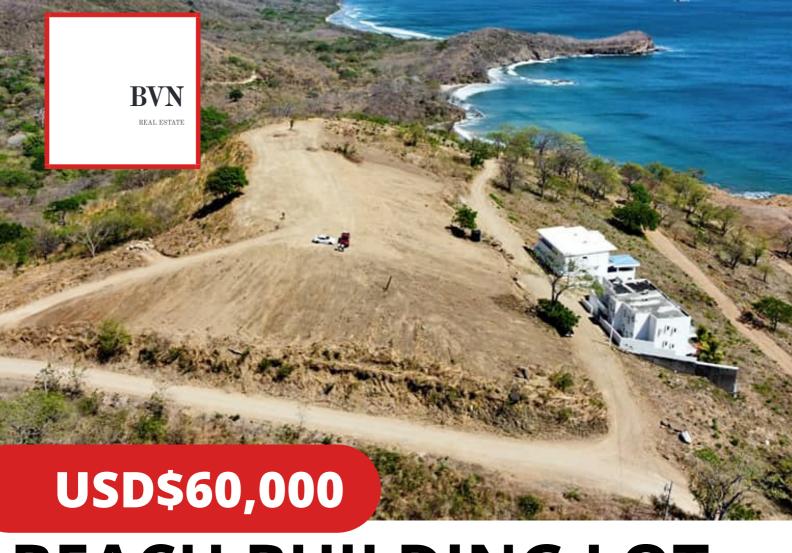

## BEACH BUILDING LOT

Playa Remanso

- Water acces
- Electricity at Lot Line
- Breaking View
- Ocean View
- Within Walking Distance to the Beach
- In Close Proximity to a School

400m<sup>2</sup> 0.10acres