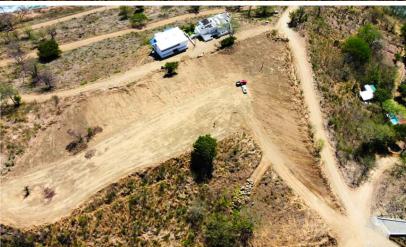

## BEACH BUILDING LOT

Playa Remanso

- Water acces
- Electricity at Lot Line
- Breaking View
- Ocean View
- Within Walking Distance to the Beach
- In Close Proximity to a School

400m<sup>2</sup> 0.10acres