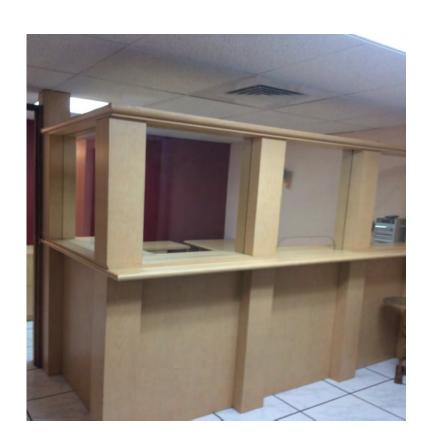

7 square meters.

#### • Concrete building 2

Esteban Padilla Street Number 80 Bayamon Puerto Rico (Street Level) <u>Residential Unit</u> with three (3) dormitories, reception area / room, waiting area / living room, kitchen area and 1 bathroom (shower / toilet / sink) with direct access without stairs to the street level. Approximate area of 1000 square feet. (<u>Apartment/</u> <u>Local</u>) Residential or local apartment with bathroom (shower / toilet). Kitchen area with sink. 373.8 square feet. Plot property 80 has an approximate size of 208.1625 square meters.

\*\*13 Parking spaces for both buildings\*\*





# Housing Unit





















## \*\*\*APARTMENT UNIT\*\*\*

























# \*\*\*WAREHOUSE UNIT\*\*\*





## \*\*\*COMMERCIAL MULTI-OFFICE SPACE UNIT\*\*\*