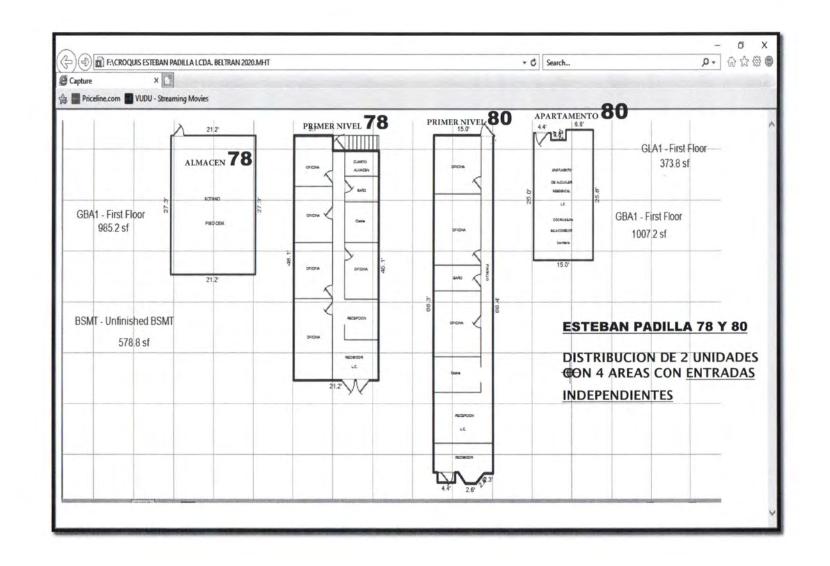

#### • Concrete building 1

Located at Esteban Padilla Street number 78 Bayamon Puerto Rico (Street Level). <u>Commercial premises with</u> <u>5 one-level office spaces</u> with direct access without stairs to street level. It has reception and secretarial area, kitchen area, storage room, bathroom (toilet, sink), central air conditioning. Approximate area of 1000 square feet street level and a <u>Warehouse</u> space of 578.8 square feet. Good lighting. It has water and light attached to the first level.

#### • Concrete building 2

Esteban Padilla Street Number 80 Bayamon Puerto Rico (Street Level) <u>Residential Unit</u> with three (3) dormitories, reception area / room, waiting area / living room, kitchen area and 1 bathroom (shower / toilet / sink) with direct access without stairs to the street level. Approximate area of 1000 square feet. (<u>Apartment/</u> <u>Local</u>) Residential or local apartment with bathroom (shower / toilet). Kitchen area with sink. 373.8 square feet. Plot property 80 has an approximate size of 208.1625 square meters.