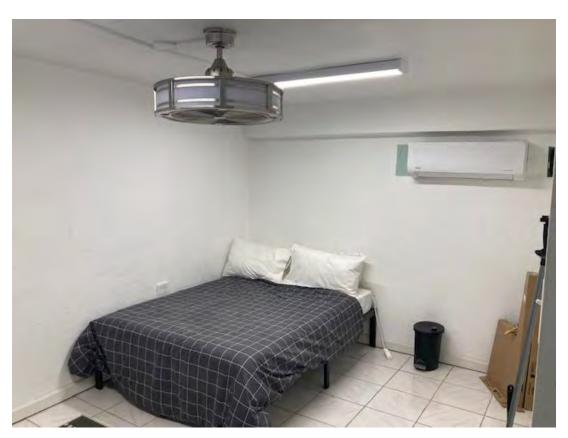

#### • Concrete building 2

Esteban Padilla Street Number 80 Bayamon Puerto Rico (Street Level) <u>Residential Unit</u> with three (3) dormitories, reception area / room, waiting area / living room, kitchen area and 1 bathroom (shower / toilet / sink) with direct access without stairs to the street level. Approximate area of 1000 square feet. (<u>Apartment/</u> <u>Local</u>) Residential or local apartment with bathroom (shower / toilet). Kitchen area with sink. 373.8 square feet. Plot property 80 has an approximate size of 208.1625 square meters.