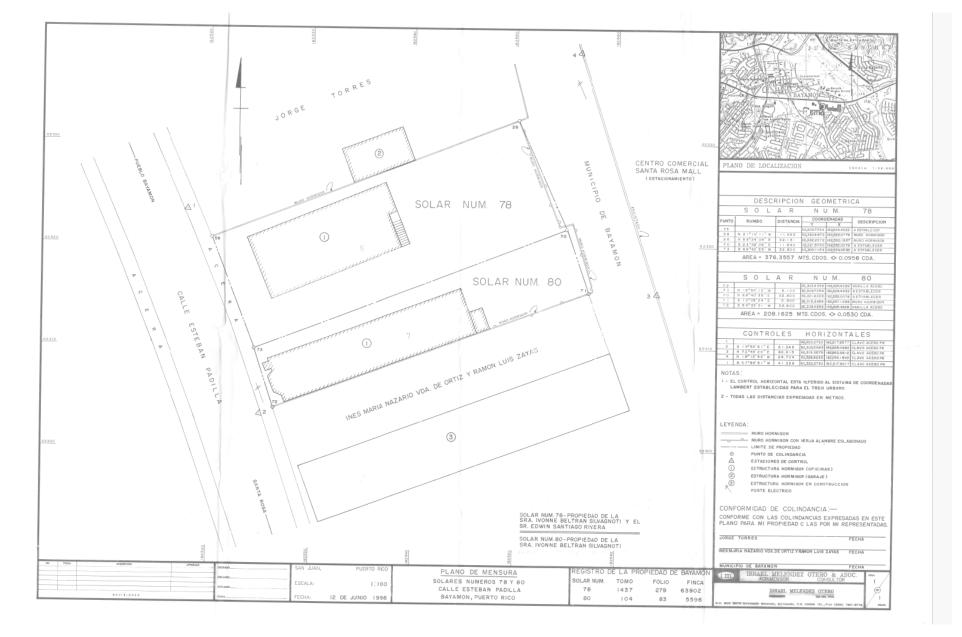

Plot property 78 has an approximate size of 376.3557 square meters.

#### • Concrete building 2

Esteban Padilla Street Number 80 Bayamon Puerto Rico (Street Level) <u>Residential Unit</u> with three (3) dormitories, reception area / room, waiting area / living room, kitchen area and 1 bathroom (shower / toilet / sink) with direct access without stairs to the street level. Approximate area of 1000 square feet. (<u>Apartment/</u> <u>Local</u>) Residential or local apartment with bathroom (shower / toilet). Kitchen area with sink. 373.8 square feet. Plot property 80 has an approximate size of 208.1625 square meters.