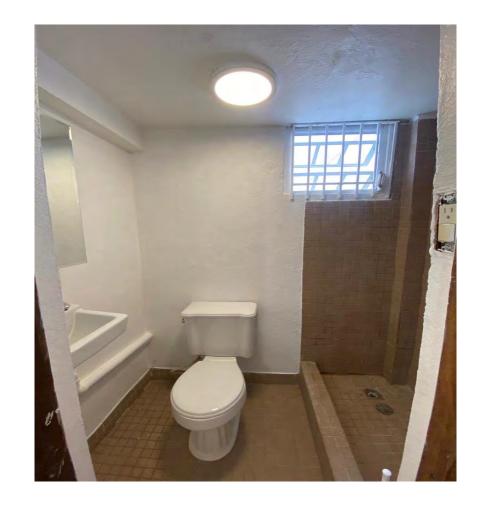

#### • Concrete building 2

Esteban Padilla Street Number 80 Bayamon Puerto Rico (Street Level) <u>Residential Unit</u> with three (3) dormitories, reception area / room, waiting area / living room, kitchen area and 1 bathroom (shower / toilet / sink) with direct access without stairs to the street level. Approximate area of 1000 square feet. (<u>Apartment/</u> <u>Local</u>) Residential or local apartment with bathroom (shower / toilet). Kitchen area with sink. 373.8 square feet. Plot property 80 has an approximate size of 208.1625 square meters.