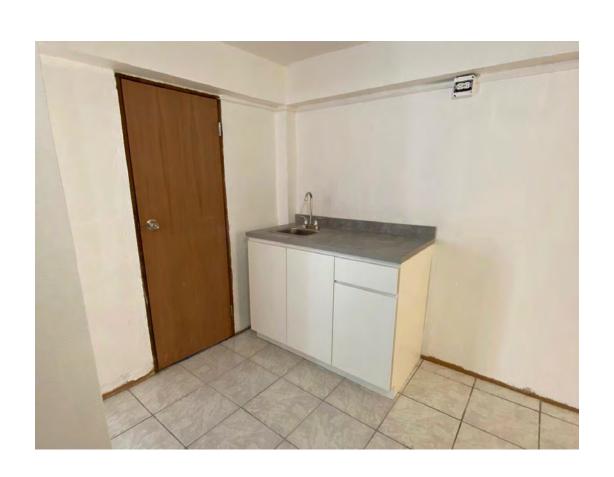

#### • Concrete building 2

Esteban Padilla Street Number 80 Bayamon Puerto Rico (Street Level) <u>Residential Unit</u> with three (3) dormitories, reception area / room, waiting area / living room, kitchen area and 1 bathroom (shower / toilet / sink) with direct access without stairs to the street level. Approximate area of 1000 square feet. (<u>Apartment/</u> <u>Local</u>) Residential or local apartment with bathroom (shower / toilet). Kitchen area with sink. 373.8 square feet. Plot property 80 has an approximate size of 208.1625 square meters.