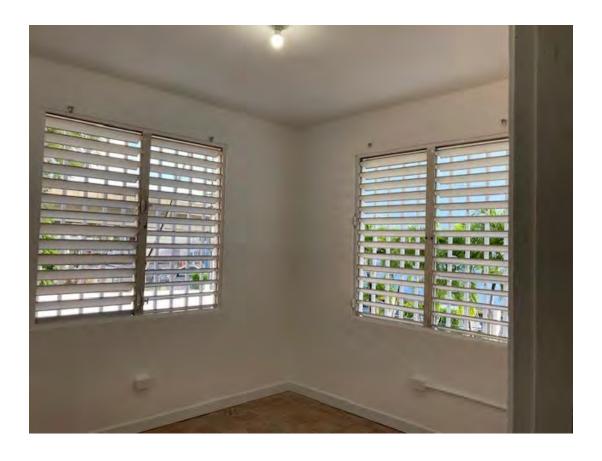

#### • Concrete building 2

Esteban Padilla Street Number 80 Bayamon Puerto Rico (Street Level) <u>Residential Unit</u> with three (3) dormitories, reception area / room, waiting area / living room, kitchen area and 1 bathroom (shower / toilet / sink) with direct access without stairs to the street level. Approximate area of 1000 square feet. (<u>Apartment/</u> <u>Local</u>) Residential or local apartment with bathroom (shower / toilet). Kitchen area with sink. 373.8 square feet. Plot property 80 has an approximate size of 208.1625 square meters.