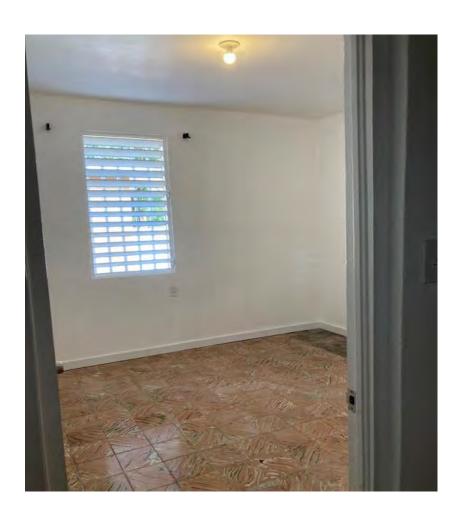

#### • Concrete building 2

Esteban Padilla Street Number 80 Bayamon Puerto Rico (Street Level) <u>Residential Unit</u> with three (3) dormitories, reception area / room, waiting area / living room, kitchen area and 1 bathroom (shower / toilet / sink) with direct access without stairs to the street level. Approximate area of 1000 square feet. (<u>Apartment/</u> <u>Local</u>) Residential or local apartment with bathroom (shower / toilet). Kitchen area with sink. 373.8 square feet. Plot property 80 has an approximate size of 208.1625 square meters.