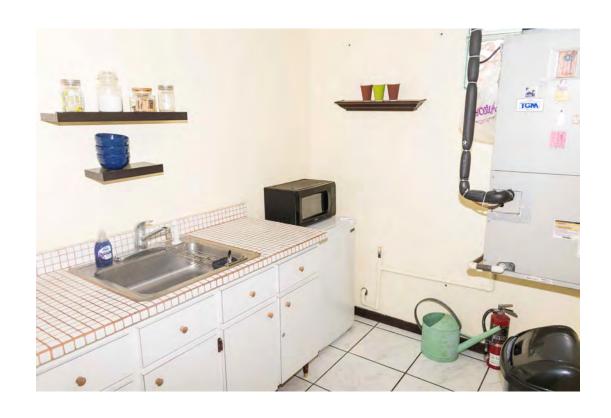

#### • Concrete building 1

Located at Esteban Padilla Street number 78 Bayamon Puerto Rico (Street Level). <u>Commercial premises with</u> <u>5 one-level office spaces</u> with direct access without stairs to street level. It has reception and secretarial area, kitchen area, storage room, bathroom (toilet, sink), central air conditioning. Approximate area of 1000 square feet street level and a <u>Warehouse</u> space of 578.8 square feet. Good lighting. It has water and light attached to the first level.

#### • Concrete building 2

Esteban Padilla Street Number 80 Bayamon Puerto Rico (Street Level) <u>Residential Unit</u> with three (3) dormitories, reception area / room, waiting area / living room, kitchen area and 1 bathroom (shower / toilet / sink) with direct access without stairs to the street level. Approximate area of 1000 square feet. (<u>Apartment/</u> <u>Local</u>) Residential or local apartment with bathroom (shower / toilet). Kitchen area with sink. 373.8 square feet. Plot property 80 has an approximate size of 208.1625 square meters.