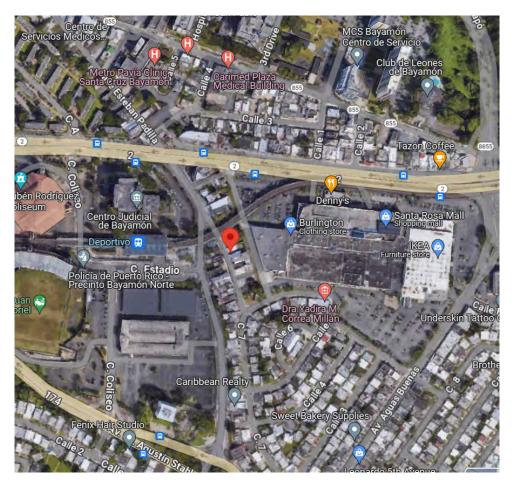

# 1 HOUSEHOLD, 1 APARTMENT, 1 COMMERCIAL MULTI-OFFICES SPACE, 1 WAREHOUSE \*\$365,000 USD\*

\*\*78-80 ESTEBAN PADILLA ST. BAYAMON P.R. 00959\*\*

#### • Concrete building 1

Located at Esteban Padilla Street number 78 Bayamon Puerto Rico (Street Level). <u>Commercial premises with</u> <u>5 one-level office spaces</u> with direct access without stairs to street level. It has reception and secretarial area, kitchen area, storage room, bathroom (toilet, sink), central air conditioning. Approximate area of 1000 square feet street level and a <u>Warehouse</u> space of 578.8 square feet. Good lighting. It has water and light attached to the first level.

#### • Concrete building 2

Esteban Padilla Street Number 80 Bayamon Puerto Rico (Street Level) <u>Residential Unit</u> with three (3) dormitories, reception area / room, waiting area / living room, kitchen area and 1 bathroom (shower / toilet / sink) with direct access without stairs to the street level. Approximate area of 1000 square feet. (<u>Apartment/</u> <u>Local</u>) Residential or local apartment with bathroom (shower / toilet). Kitchen area with sink. 373.8 square feet. Plot property 80 has an approximate size of 208.1625 square meters.