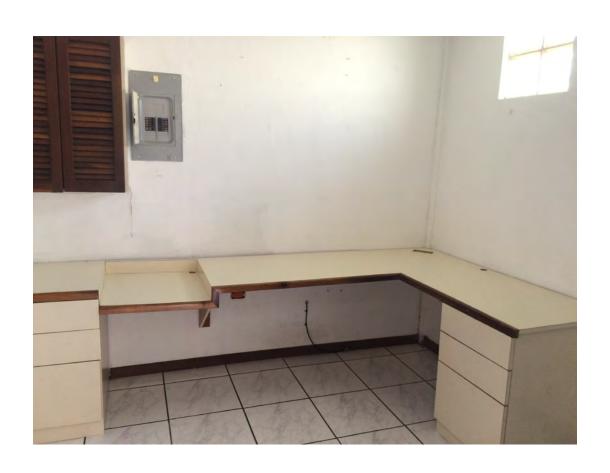

#### • Concrete building 1

Located at Esteban Padilla Street number 78 Bayamon Puerto Rico (Street Level). <u>Commercial premises with</u> <u>5 one-level office spaces</u> with direct access without stairs to street level. It has reception and secretarial area, kitchen area, storage room, bathroom (toilet, sink), central air conditioning. Approximate area of 1000 square feet street level and a <u>Warehouse</u> space of 578.8 square feet. Good lighting. It has water and light attached to the first level.

# \*\*\*WAREHOUSE UNIT\*\*\*