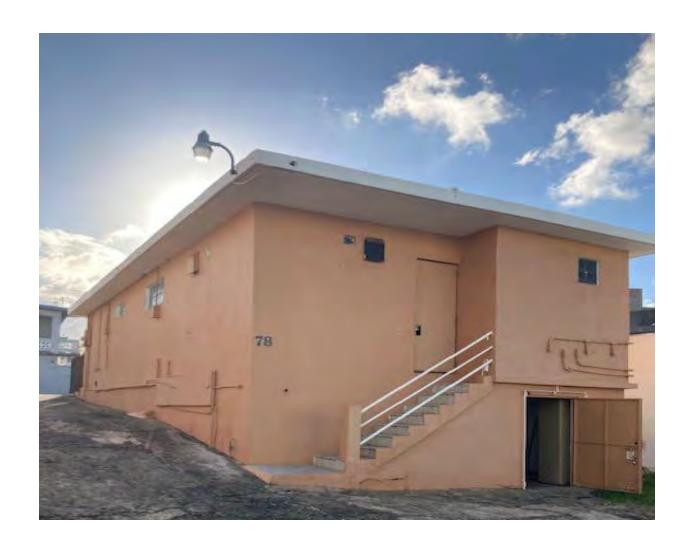

#### • Concrete building 1

Located at Esteban Padilla Street number 78 Bayamon Puerto Rico (Street Level). <u>Commercial premises with</u> <u>5 one-level office spaces</u> with direct access without stairs to street level. It has reception and secretarial area, kitchen area, storage room, bathroom (toilet, sink), central air conditioning. Approximate area of 1000 square feet street level and a <u>Warehouse</u> space of 578.8 square feet. Good lighting. It has water and light attached to the first level.

# \*\*\*WAREHOUSE UNIT\*\*\*