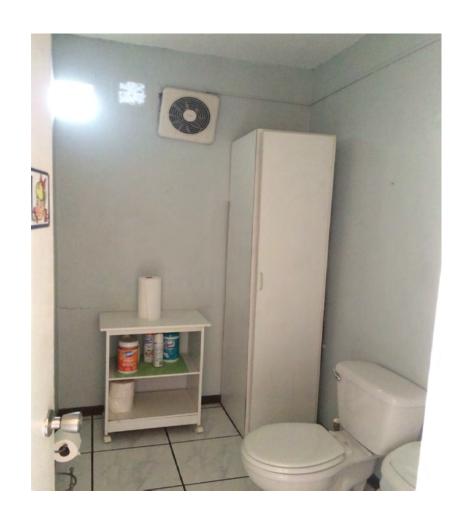

#### • Concrete building 1

Located at Esteban Padilla Street number 78 Bayamon Puerto Rico (Street Level). <u>Commercial premises with</u> <u>5 one-level office spaces</u> with direct access without stairs to street level. It has reception and secretarial area, kitchen area, storage room, bathroom (toilet, sink), central air conditioning. Approximate area of 1000 square feet street level and a <u>Warehouse</u> space of 578.8 square feet. Good lighting. It has water and light attached to the first level.

#### • Concrete building 2

Esteban Padilla Street Number 80 Bayamon Puerto Rico (Street Level) <u>Residential Unit</u> with three (3) dormitories, reception area / room, waiting area / living room, kitchen area and 1 bathroom (shower / toilet / sink) with direct access without stairs to the street level. Approximate area of 1000 square feet. (<u>Apartment/</u> <u>Local</u>) Residential or local apartment with bathroom (shower / toilet). Kitchen area with sink. 373.8 square feet. Plot property 80 has an approximate size of 208.1625 square meters.