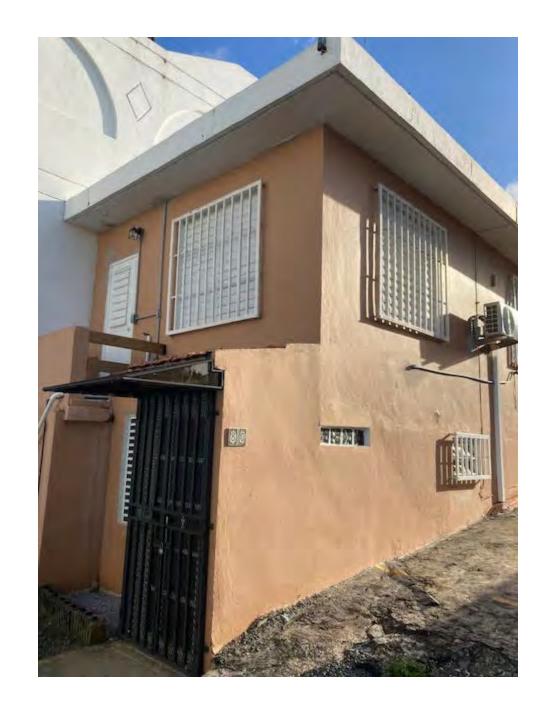

#### • Concrete building 2

Esteban Padilla Street Number 80 Bayamon Puerto Rico (Street Level) <u>Residential Unit</u> with three (3) dormitories, reception area / room, waiting area / living room, kitchen area and 1 bathroom (shower / toilet / sink) with direct access without stairs to the street level. Approximate area of 1000 square feet. (<u>Apartment/</u> <u>Local</u>) Residential or local apartment with bathroom (shower / toilet). Kitchen area with sink. 373.8 square feet. Plot property 80 has an approximate size of 208.1625 square meters.

# Housing Unit