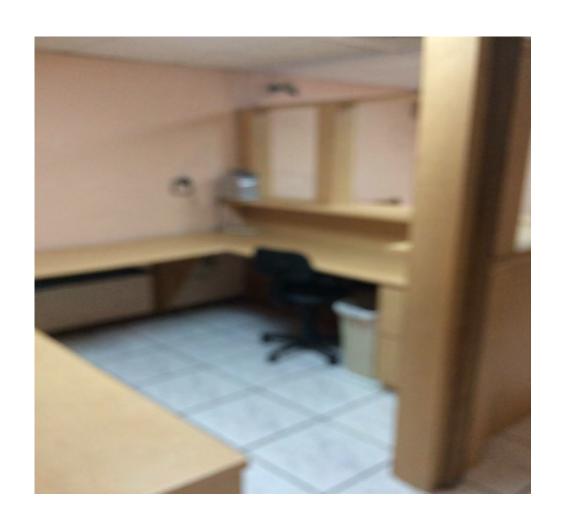

#### • Concrete building 1

Located at Esteban Padilla Street number 78 Bayamon Puerto Rico (Street Level). <u>Commercial premises with</u> <u>5 one-level office spaces</u> with direct access without stairs to street level. It has reception and secretarial area, kitchen area, storage room, bathroom (toilet, sink), central air conditioning. Approximate area of 1000 square feet street level and a <u>Warehouse</u> space of 578.8 square feet. Good lighting. It has water and light attached to the first level.

## \*\*\*COMMERCIAL MULTI-OFFICE SPACE UNIT\*\*\*