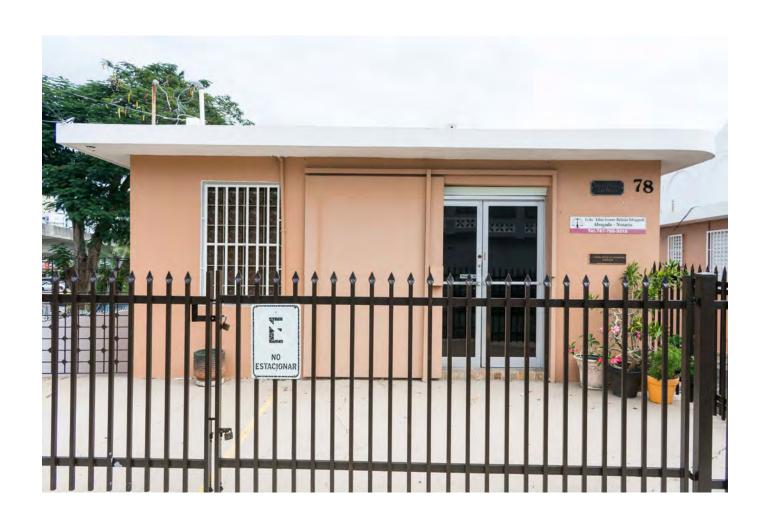

# 1 HOUSEHOLD, 1 APARTMENT, 1 COMMERCIAL MULTI-OFFICES SPACE, 1 WAREHOUSE \*\$365,000 USD\*

\*\*78-80 ESTEBAN PADILLA ST. BAYAMON P.R. 00959\*\*

#### • Concrete building 1

Located at Esteban Padilla Street number 78 Bayamon Puerto Rico (Street Level). <u>Commercial premises with</u> <u>5 one-level office spaces</u> with direct access without stairs to street level. It has reception and secretarial area, kitchen area, storage room, bathroom (toilet, sink), central air conditioning. Approximate area of 1000 square feet street level and a <u>Warehouse</u> space of 578.8 square feet. Good lighting. It has water and light attached to the first level.