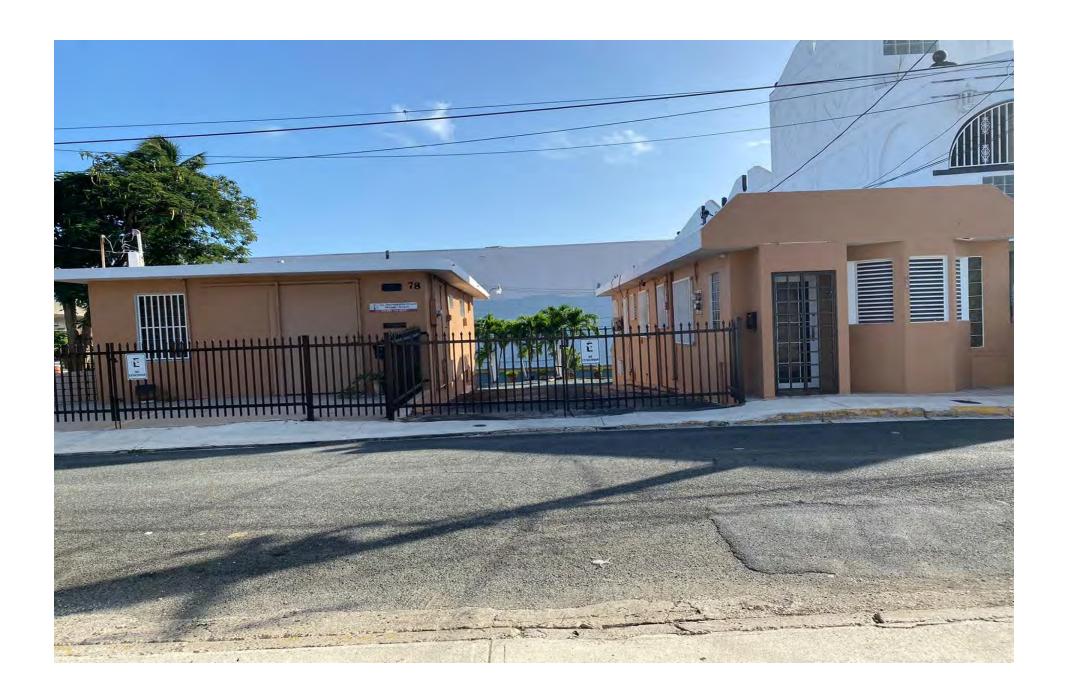

#### • Concrete building 1

Located at Esteban Padilla Street number 78 Bayamon Puerto Rico (Street Level). <u>Commercial premises with</u> <u>5 one-level office spaces</u> with direct access without stairs to street level. It has reception and secretarial area, kitchen area, storage room, bathroom (toilet, sink), central air conditioning. Approximate area of 1000 square feet street level and a <u>Warehouse</u> space of 578.8 square feet. Good lighting. It has water and light attached to the first level.

#### • Concrete building 2

Esteban Padilla Street Number 80 Bayamon Puerto Rico (Street Level) <u>Residential Unit</u> with three (3) dormitories, reception area / room, waiting area / living room, kitchen area and 1 bathroom (shower / toilet / sink) with direct access without stairs to the street level. Approximate area of 1000 square feet. (<u>Apartment/</u> <u>Local</u>) Residential or local apartment with bathroom (shower / toilet). Kitchen area with sink. 373.8 square feet. Plot property 80 has an approximate size of 208.1625 square meters.

\*\*13 Parking spaces for both buildings\*\*