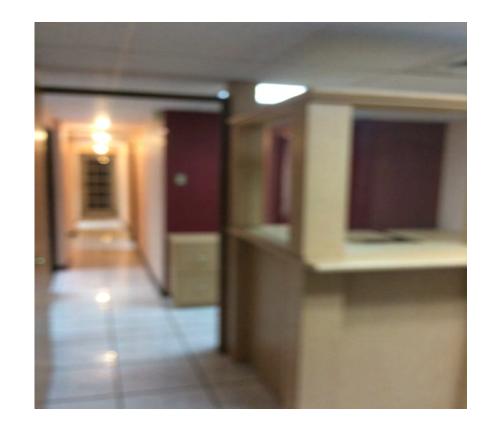

#### • Concrete building 1

Located at Esteban Padilla Street number 78 Bayamon Puerto Rico (Street Level). <u>Commercial premises with</u> <u>5 one-level office spaces</u> with direct access without stairs to street level. It has reception and secretarial area, kitchen area, storage room, bathroom (toilet, sink), central air conditioning. Approximate area of 1000 square feet street level and a <u>Warehouse</u> space of 578.8 square feet. Good lighting. It has water and light attached to the first level.

## \*\*\*COMMERCIAL MULTI-OFFICE SPACE UNIT\*\*\*