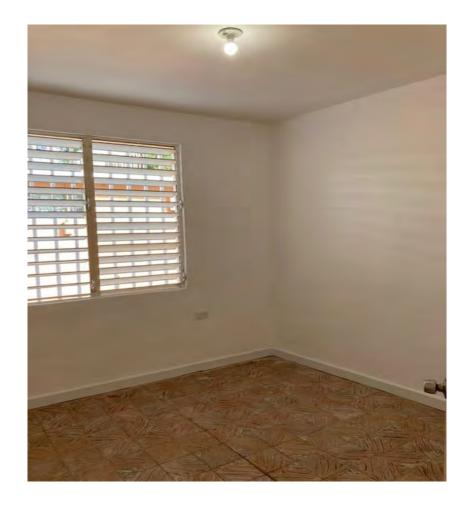

#### • Concrete building 2

Esteban Padilla Street Number 80 Bayamon Puerto Rico (Street Level) <u>Residential Unit</u> with three (3) dormitories, reception area / room, waiting area / living room, kitchen area and 1 bathroom (shower / toilet / sink) with direct access without stairs to the street level. Approximate area of 1000 square feet. (<u>Apartment/</u> <u>Local</u>) Residential or local apartment with bathroom (shower / toilet). Kitchen area with sink. 373.8 square feet. Plot property 80 has an approximate size of 208.1625 square meters.