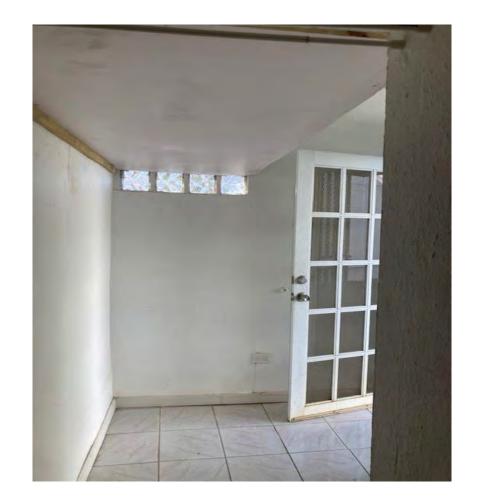

#### • Concrete building 1

Located at Esteban Padilla Street number 78 Bayamon Puerto Rico (Street Level). <u>Commercial premises with</u> <u>5 one-level office spaces</u> with direct access without stairs to street level. It has reception and secretarial area, kitchen area, storage room, bathroom (toilet, sink), central air conditioning. Approximate area of 1000 square feet street level and a <u>Warehouse</u> space of 578.8 square feet. Good lighting. It has water and light attached to the first level.