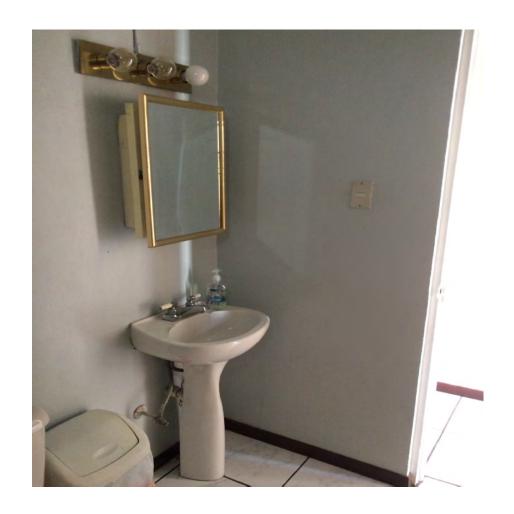

#### • Concrete building 1

Located at Esteban Padilla Street number 78 Bayamon Puerto Rico (Street Level). <u>Commercial premises with</u> <u>5 one-level office spaces</u> with direct access without stairs to street level. It has reception and secretarial area, kitchen area, storage room, bathroom (toilet, sink), central air conditioning. Approximate area of 1000 square feet street level and a <u>Warehouse</u> space of 578.8 square feet. Good lighting. It has water and light attached to the first level.

#### • Concrete building 2

Esteban Padilla Street Number 80 Bayamon Puerto Rico (Street Level) <u>Residential Unit</u> with three (3) dormitories, reception area / room, waiting area / living room, kitchen area and 1 bathroom (shower / toilet / sink) with direct access without stairs to the street level. Approximate area of 1000 square feet. (<u>Apartment/</u> <u>Local</u>) Residential or local apartment with bathroom (shower / toilet). Kitchen area with sink. 373.8 square feet. Plot property 80 has an approximate size of 208.1625 square meters.