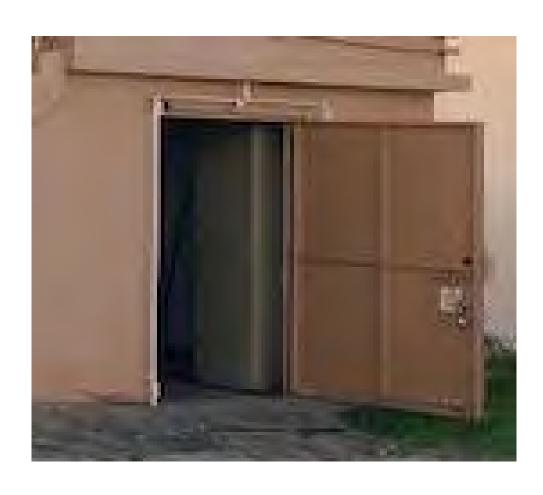

vel.

Plot property 78 has an approximate size of 376.3557 square meters.

#### • Concrete building 2

Esteban Padilla Street Number 80 Bayamon Puerto Rico (Street Level) <u>Residential Unit</u> with three (3) dormitories, reception area / room, waiting area / living room, kitchen area and 1 bathroom (shower / toilet / sink) with direct access without stairs to the street level. Approximate area of 1000 square feet. (<u>Apartment/</u> <u>Local</u>) Residential or local apartment with bathroom (shower / toilet). Kitchen area with sink. 373.8 square feet. Plot property 80 has an approximate size of 208.1625 square meters.

\*\*13 Parking spaces for both buildings\*\*





# Housing Unit





















## \*\*\*APARTMENT UNIT\*\*\*

























# \*\*\*WAREHOUSE UNIT\*\*\*





## \*\*\*COMMERCIAL MULTI-OFFICE SPACE UNIT\*\*\*