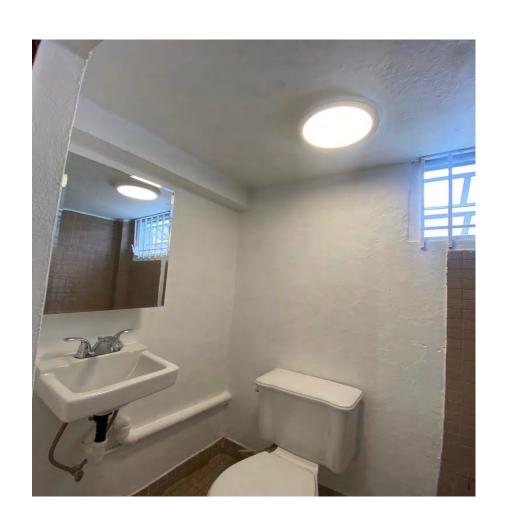

#### • Concrete building 2

Esteban Padilla Street Number 80 Bayamon Puerto Rico (Street Level) <u>Residential Unit</u> with three (3) dormitories, reception area / room, waiting area / living room, kitchen area and 1 bathroom (shower / toilet / sink) with direct access without stairs to the street level. Approximate area of 1000 square feet. (<u>Apartment/</u> <u>Local</u>) Residential or local apartment with bathroom (shower / toilet). Kitchen area with sink. 373.8 square feet. Plot property 80 has an approximate size of 208.1625 square meters.