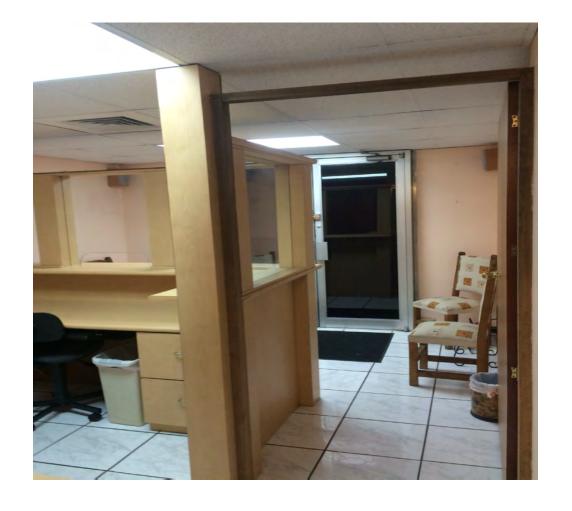

#### • Concrete building 1

Located at Esteban Padilla Street number 78 Bayamon Puerto Rico (Street Level). <u>Commercial premises with</u> <u>5 one-level office spaces</u> with direct access without stairs to street level. It has reception and secretarial area, kitchen area, storage room, bathroom (toilet, sink), central air conditioning. Approximate area of 1000 square feet street level and a <u>Warehouse</u> space of 578.8 square feet. Good lighting. It has water and light attached to the first level.

## \*\*\*COMMERCIAL MULTI-OFFICE SPACE UNIT\*\*\*