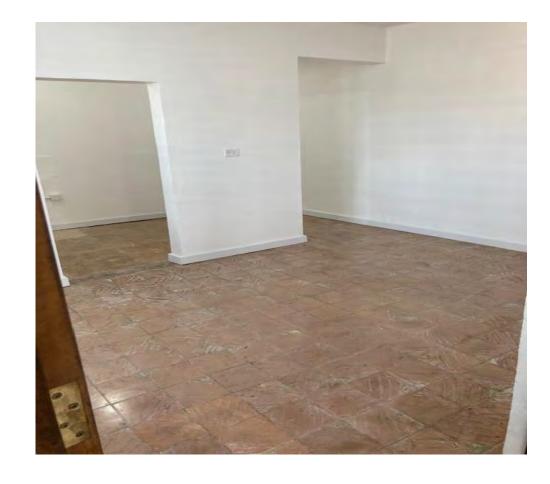

#### • Concrete building 2

Esteban Padilla Street Number 80 Bayamon Puerto Rico (Street Level) <u>Residential Unit</u> with three (3) dormitories, reception area / room, waiting area / living room, kitchen area and 1 bathroom (shower / toilet / sink) with direct access without stairs to the street level. Approximate area of 1000 square feet. (<u>Apartment/</u> <u>Local</u>) Residential or local apartment with bathroom (shower / toilet). Kitchen area with sink. 373.8 square feet. Plot property 80 has an approximate size of 208.1625 square meters.