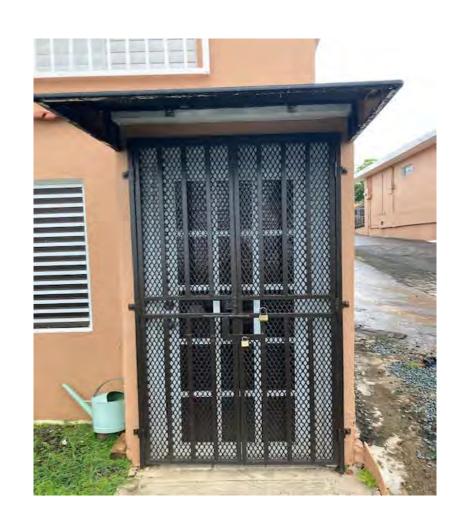

hting. It has water and light attached to the first level.

Plot property 78 has an approximate size of 376.3557 square meters.

#### • Concrete building 2

Esteban Padilla Street Number 80 Bayamon Puerto Rico (Street Level) <u>Residential Unit</u> with three (3) dormitories, reception area / room, waiting area / living room, kitchen area and 1 bathroom (shower / toilet / sink) with direct access without stairs to the street level. Approximate area of 1000 square feet. (<u>Apartment/</u> <u>Local</u>) Residential or local apartment with bathroom (shower / toilet). Kitchen area with sink. 373.8 square feet. Plot property 80 has an approximate size of 208.1625 square meters.

\*\*13 Parking spaces for both buildings\*\*





# Housing Unit





















## \*\*\*APARTMENT UNIT\*\*\*

























# \*\*\*WAREHOUSE UNIT\*\*\*





## \*\*\*COMMERCIAL MULTI-OFFICE SPACE UNIT\*\*\*