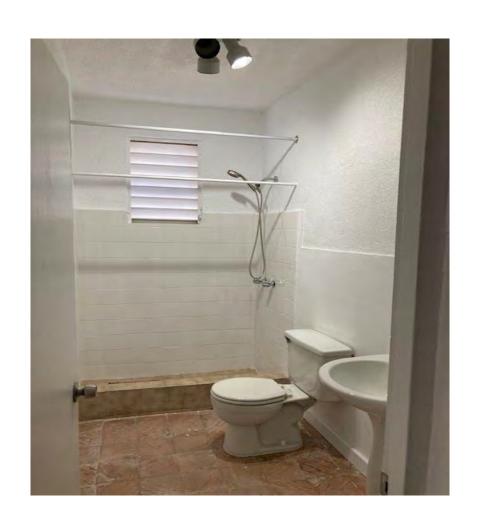

#### • Concrete building 2

Esteban Padilla Street Number 80 Bayamon Puerto Rico (Street Level) <u>Residential Unit</u> with three (3) dormitories, reception area / room, waiting area / living room, kitchen area and 1 bathroom (shower / toilet / sink) with direct access without stairs to the street level. Approximate area of 1000 square feet. (<u>Apartment/</u> <u>Local</u>) Residential or local apartment with bathroom (shower / toilet). Kitchen area with sink. 373.8 square feet. Plot property 80 has an approximate size of 208.1625 square meters.