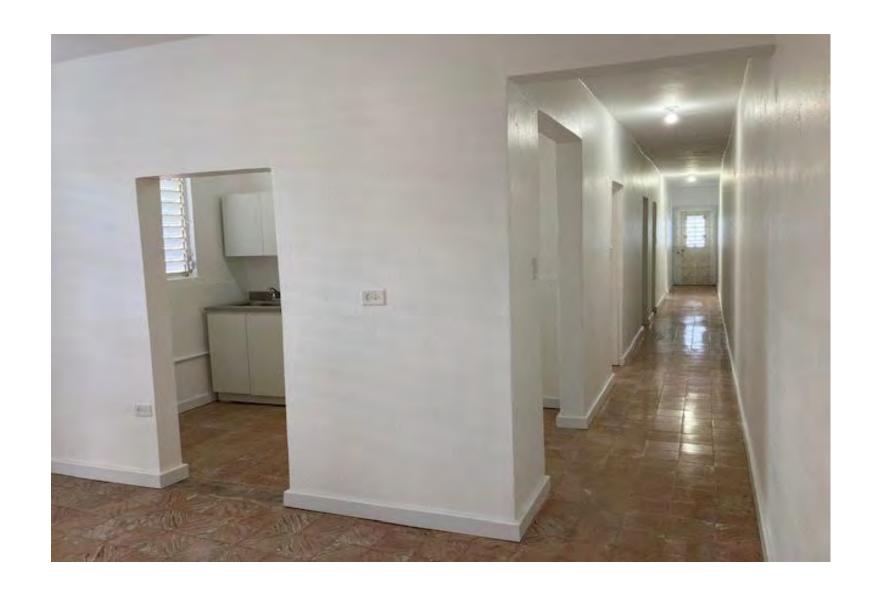

#### • Concrete building 1

Located at Esteban Padilla Street number 78 Bayamon Puerto Rico (Street Level). <u>Commercial premises with</u> <u>5 one-level office spaces</u> with direct access without stairs to street level. It has reception and secretarial area, kitchen area, storage room, bathroom (toilet, sink), central air conditioning. Approximate area of 1000 square feet street level and a <u>Warehouse</u> space of 578.8 square feet. Good lighting. It has water and light attached to the first level.

## \*\*\*COMMERCIAL MULTI-OFFICE SPACE UNIT\*\*\*