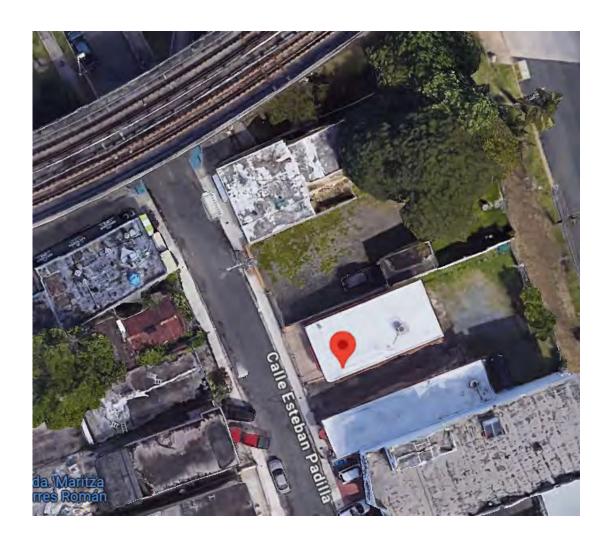

# 1 HOUSEHOLD, 1 APARTMENT, 1 COMMERCIAL MULTI-OFFICES SPACE, 1 WAREHOUSE \*\$365,000 USD\*

\*\*78-80 ESTEBAN PADILLA ST. BAYAMON P.R. 00959\*\*

#### • Concrete building 1

Located at Esteban Padilla Street number 78 Bayamon Puerto Rico (Street Level). <u>Commercial premises with</u> <u>5 one-level office spaces</u> with direct access without stairs to street level. It has reception and secretarial area, kitchen area, storage room, bathroom (toilet, sink), central air conditioning. Approximate area of 1000 square feet street level and a <u>Warehouse</u> space of 578.8 square feet. Good lighting. It has water and light attached to the first level.

Plot property 78 has an approximate size of 376.3557 square meters.

#### • Concrete building 2

Esteban Padilla Street Number 80 Bayamon Puerto Rico (Street Level) <u>Residential Unit</u> with three (3) dormitories, reception area / room, waiting area / living room, kitchen area and 1 bathroom (shower / toilet / sink) with direct access without stairs to the street level. Approximate area of 1000 square feet. (<u>Apartment/</u> <u>Local</u>) Residential or local apartment with bathroom (shower / toilet). Kitchen area with sink. 373.8 square feet. Plot property 80 has an approximate size of 208.1625 square meters.