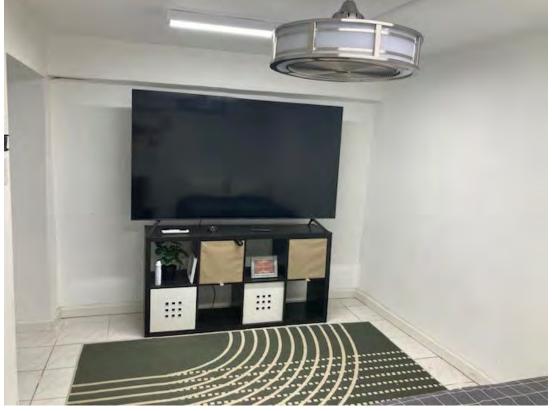

#### • Concrete building 2

Esteban Padilla Street Number 80 Bayamon Puerto Rico (Street Level) <u>Residential Unit</u> with three (3) dormitories, reception area / room, waiting area / living room, kitchen area and 1 bathroom (shower / toilet / sink) with direct access without stairs to the street level. Approximate area of 1000 square feet. (<u>Apartment/</u> <u>Local</u>) Residential or local apartment with bathroom (shower / toilet). Kitchen area with sink. 373.8 square feet. Plot property 80 has an approximate size of 208.1625 square meters.