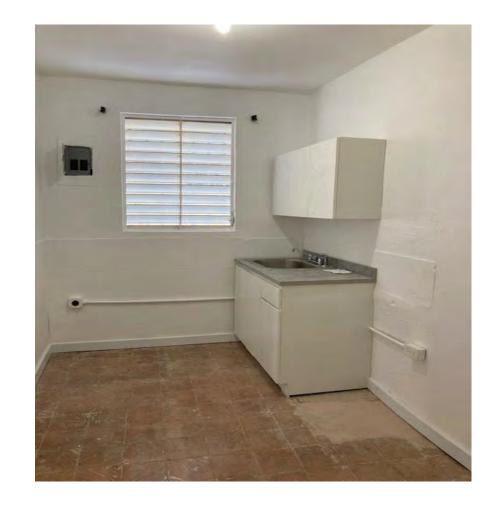

#### • Concrete building 1

Located at Esteban Padilla Street number 78 Bayamon Puerto Rico (Street Level). <u>Commercial premises with</u> <u>5 one-level office spaces</u> with direct access without stairs to street level. It has reception and secretarial area, kitchen area, storage room, bathroom (toilet, sink), central air conditioning. Approximate area of 1000 square feet street level and a <u>Warehouse</u> space of 578.8 square feet. Good lighting. It has water and light attached to the first level.

#### • Concrete building 2

Esteban Padilla Street Number 80 Bayamon Puerto Rico (Street Level) <u>Residential Unit</u> with three (3) dormitories, reception area / room, waiting area / living room, kitchen area and 1 bathroom (shower / toilet / sink) with direct access without stairs to the street level. Approximate area of 1000 square feet. (<u>Apartment/</u> <u>Local</u>) Residential or local apartment with bathroom (shower / toilet). Kitchen area with sink. 373.8 square feet. Plot property 80 has an approximate size of 208.1625 square meters.