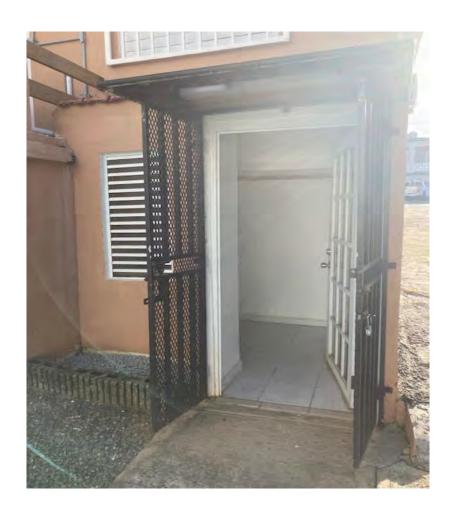

ing. It has water and light attached to the first level.

Plot property 78 has an approximate size of 376.3557 square meters.

#### • Concrete building 2

Esteban Padilla Street Number 80 Bayamon Puerto Rico (Street Level) <u>Residential Unit</u> with three (3) dormitories, reception area / room, waiting area / living room, kitchen area and 1 bathroom (shower / toilet / sink) with direct access without stairs to the street level. Approximate area of 1000 square feet. (<u>Apartment/</u> <u>Local</u>) Residential or local apartment with bathroom (shower / toilet). Kitchen area with sink. 373.8 square feet. Plot property 80 has an approximate size of 208.1625 square meters.

\*\*13 Parking spaces for both buildings\*\*





# Housing Unit





















## \*\*\*APARTMENT UNIT\*\*\*

























# \*\*\*WAREHOUSE UNIT\*\*\*





## \*\*\*COMMERCIAL MULTI-OFFICE SPACE UNIT\*\*\*