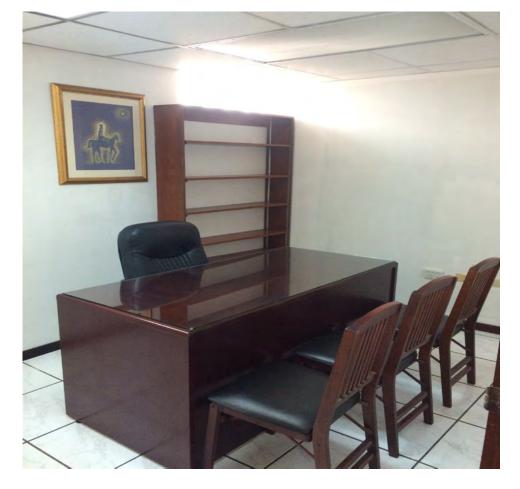

#### • Concrete building 1

Located at Esteban Padilla Street number 78 Bayamon Puerto Rico (Street Level). <u>Commercial premises with</u> <u>5 one-level office spaces</u> with direct access without stairs to street level. It has reception and secretarial area, kitchen area, storage room, bathroom (toilet, sink), central air conditioning. Approximate area of 1000 square feet street level and a <u>Warehouse</u> space of 578.8 square feet. Good lighting. It has water and light attached to the first level.

## \*\*\*COMMERCIAL MULTI-OFFICE SPACE UNIT\*\*\*