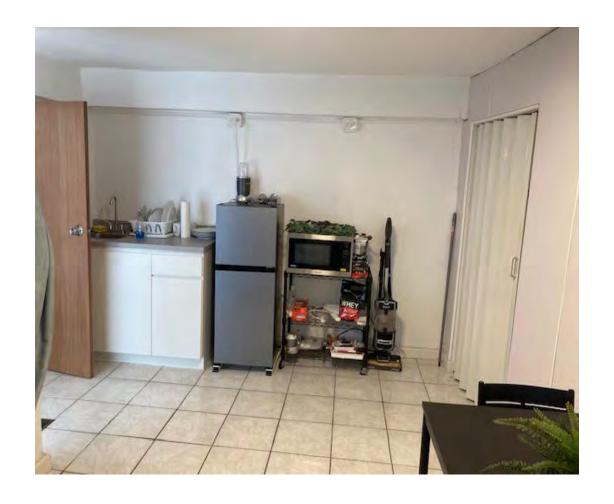

#### • Concrete building 2

Esteban Padilla Street Number 80 Bayamon Puerto Rico (Street Level) <u>Residential Unit</u> with three (3) dormitories, reception area / room, waiting area / living room, kitchen area and 1 bathroom (shower / toilet / sink) with direct access without stairs to the street level. Approximate area of 1000 square feet. (<u>Apartment/</u> <u>Local</u>) Residential or local apartment with bathroom (shower / toilet). Kitchen area with sink. 373.8 square feet. Plot property 80 has an approximate size of 208.1625 square meters.