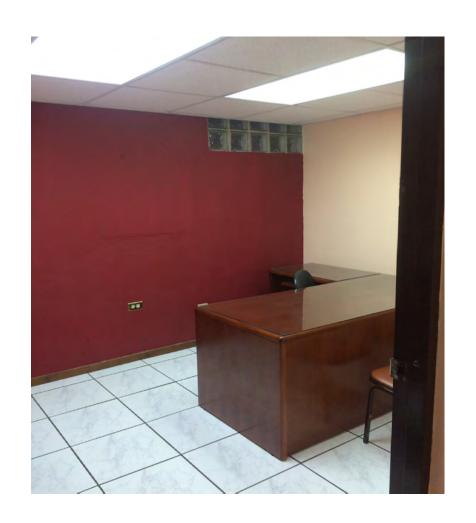

#### • Concrete building 1

Located at Esteban Padilla Street number 78 Bayamon Puerto Rico (Street Level). <u>Commercial premises with</u> <u>5 one-level office spaces</u> with direct access without stairs to street level. It has reception and secretarial area, kitchen area, storage room, bathroom (toilet, sink), central air conditioning. Approximate area of 1000 square feet street level and a <u>Warehouse</u> space of 578.8 square feet. Good lighting. It has water and light attached to the first level.

## \*\*\*COMMERCIAL MULTI-OFFICE SPACE UNIT\*\*\*