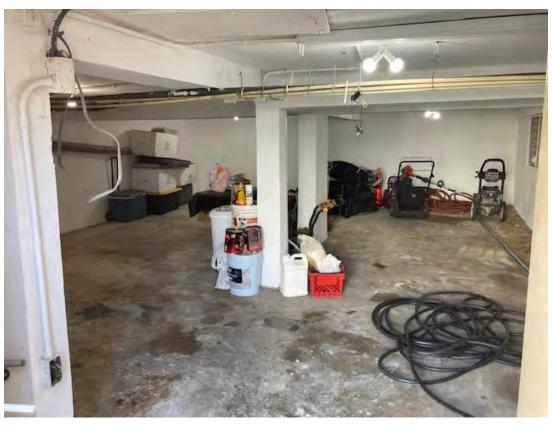

#### • Concrete building 1

Located at Esteban Padilla Street number 78 Bayamon Puerto Rico (Street Level). <u>Commercial premises with</u> <u>5 one-level office spaces</u> with direct access without stairs to street level. It has reception and secretarial area, kitchen area, storage room, bathroom (toilet, sink), central air conditioning. Approximate area of 1000 square feet street level and a <u>Warehouse</u> space of 578.8 square feet. Good lighting. It has water and light attached to the first level.