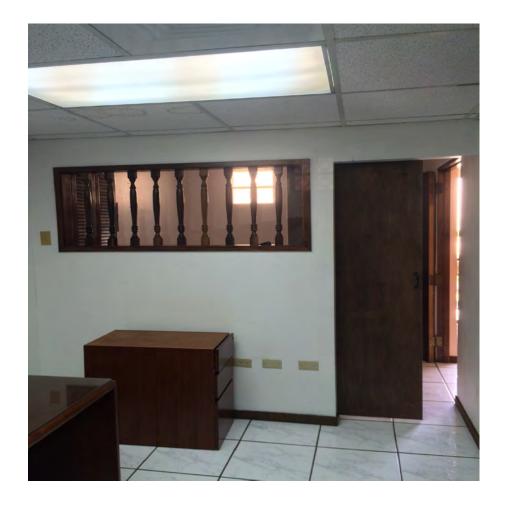

#### • Concrete building 1

Located at Esteban Padilla Street number 78 Bayamon Puerto Rico (Street Level). <u>Commercial premises with</u> <u>5 one-level office spaces</u> with direct access without stairs to street level. It has reception and secretarial area, kitchen area, storage room, bathroom (toilet, sink), central air conditioning. Approximate area of 1000 square feet street level and a <u>Warehouse</u> space of 578.8 square feet. Good lighting. It has water and light attached to the first level.

## \*\*\*COMMERCIAL MULTI-OFFICE SPACE UNIT\*\*\*