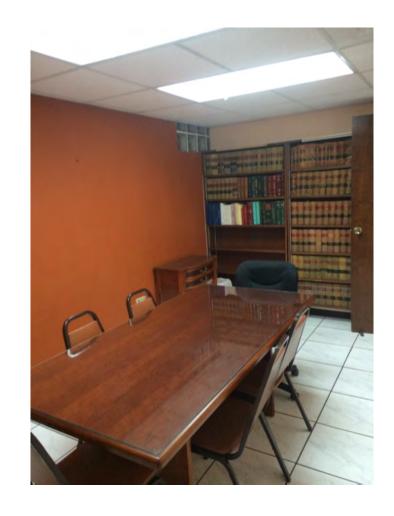

#### • Concrete building 1

Located at Esteban Padilla Street number 78 Bayamon Puerto Rico (Street Level). <u>Commercial premises with</u> <u>5 one-level office spaces</u> with direct access without stairs to street level. It has reception and secretarial area, kitchen area, storage room, bathroom (toilet, sink), central air conditioning. Approximate area of 1000 square feet street level and a <u>Warehouse</u> space of 578.8 square feet. Good lighting. It has water and light attached to the first level.

## \*\*\*COMMERCIAL MULTI-OFFICE SPACE UNIT\*\*\*