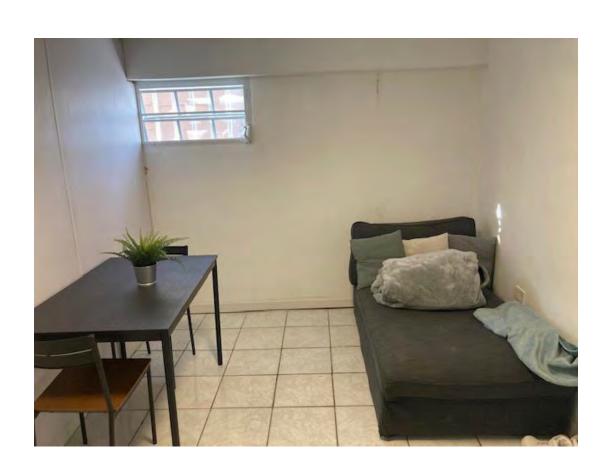

#### • Concrete building 2

Esteban Padilla Street Number 80 Bayamon Puerto Rico (Street Level) <u>Residential Unit</u> with three (3) dormitories, reception area / room, waiting area / living room, kitchen area and 1 bathroom (shower / toilet / sink) with direct access without stairs to the street level. Approximate area of 1000 square feet. (<u>Apartment/</u> <u>Local</u>) Residential or local apartment with bathroom (shower / toilet). Kitchen area with sink. 373.8 square feet. Plot property 80 has an approximate size of 208.1625 square meters.

# Housing Unit