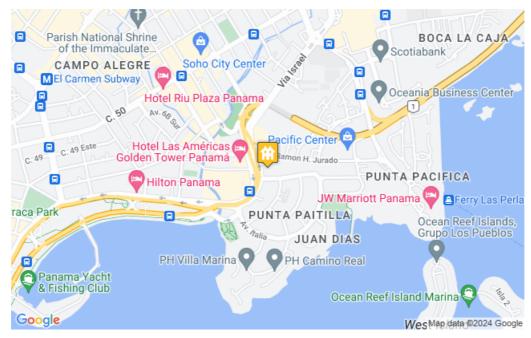

PUNTA PAITILLA private, affordable office 6.8 MT2, includes, electricity, a/c. Centro Comercial Plaza Paitilla, on Ave. Balboa & Via Italia well suited for professionals and startups who need an affordable price in downtown Panama City. Easy access to Corredor Sur, Cinta Costera, Punta Pacifica and the financial center, and public transportation.

## Location: Panama, Panama City, San Francisco, Punta Paitilla, Centro Comercial Plaza Paitilla, Avenida Balboa y Avenida Italia

PCR Agent

agenta@premiercasa.com

Premier Casa International Real Estate Network