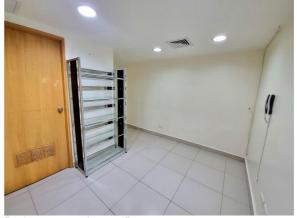

Affordable private offices 8.5 MT2, includes electricity, a/c. in Centro Comercial Plaza Paitilla, downtown Panama City. Located on Ave. Balboa & Via Italia, small offices are perfect for startups and professionals and service companies at an affordable price in a central Panama City location. Easy access to the financial center, and public transportation.Corredor Sur, Cinta Costera, Punta Pacifica.

Office 32 shared space includes: Electricity Microwave Small refrigerator Shared bathroom Central air conditioning Cleaning of the common area

The Centro Comercial Plaza Paitilla is located next to the new RBS Tower on on Avenida Balboa.