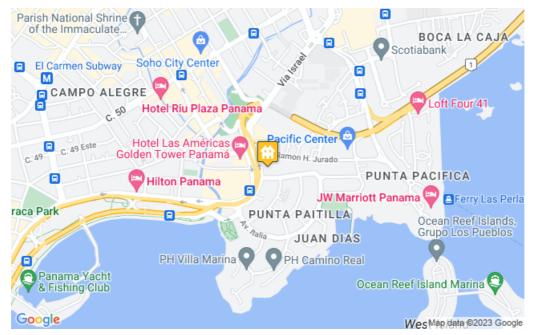

Affordable private offices 8.5 MT2, includes electricity, a/c. in Centro Comercial Plaza Paitilla, downtown Panama City. Located on Ave. Balboa & Via Italia, small offices are perfect for startups and professionals and service companies at an affordable price in a central Panama City location. Easy access to the financial center, and public transportation.Corredor Sur, Cinta Costera, Punta Pacifica.

Office 32 shared space includes: Electricity Microwave Small refrigerator Shared bathroom Central air conditioning Cleaning of the common area

The Centro Comercial Plaza Paitilla is located next to the new RBS Tower on on Avenida Balboa.

## Appliances

• Air conditioning

**Neighborhood Activities** 

• Mall

Location: Panama, Panama City, San Francisco, Punta Paitilla, Centro Comercial Plaza Paitilla, Avenida Balboa y Avenida Italia