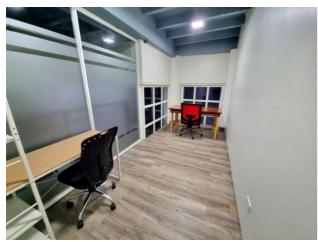

## PANAMA PLAZA PAITILLA OFFICE FOR RENT 33D2 6.44 m2

Small private office, 6.44 m2 in Centro Comercial Plaza Paitilla, on Ave. Balboa & Via Italia. The rental price includes electricity and a/c.

Ideal for professionals who require an ideal central location at an affordable price. with easy access to major thoroughfares, in the heart of downtown Panama City.

Shared office space 33 includes: Electricity Shared bathroom Central air conditioning Cleaning of the common area

Centro Comercial Plaza Paitilla is very centrally located on the Paitilla end of Balboa Ave in Panama City connected to the new RBS tower home of the Korean Embassy and many other businesses.