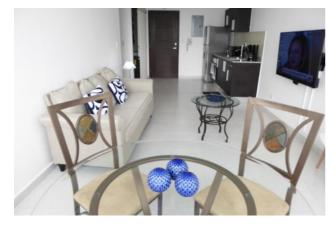

Bay View sits on one of the most visited areas of Panama City, the Cinta Costera. Walking distance to Casco Antiguo, you will able to enjoy the old city in only 10 minutes. Get comfortable in this cosy 2 bedroom, 2 bathroom apartment with inviting decor. The apartment comes with home appliances, furnished. Bay View building offers 24 hour security, social area, pool is located at the 7th floor, laundry area and parking space for one.