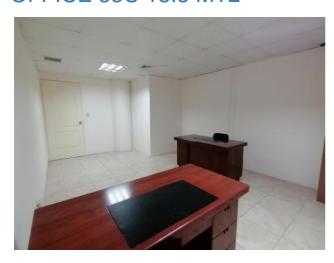

## PUNTA PAITILLA CENTRO COMERCIAL PLAZA PAITILLA OFFICE 33C 18.3 MT2

Private Office 18.3 m2 in Centro Comercial Plaza Paitilla, on Via Italia and Ave. Balboa. Rental price includes, electricity, a/c. Perfect for startups, architects, attorneys, real estate and service companies who need affordable, central location, close to Cinta Costera, Corredor Sur, public transportation, the financial center, hospitals, supermarkets.

Shared office space 33 includes:

Electricity

Shared bathroom

Central air conditioning

Cleaning of the common area

Centro Comercial Plaza Paitilla is accross from Multicentro and next to the new RBS Tower, home of the Korean Embassy and many other businesses.