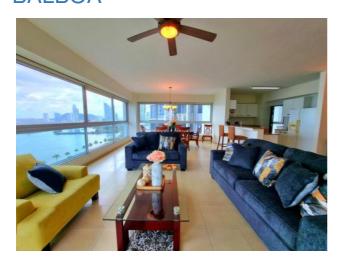

• Bedrooms: 1

• Bathroom(s): Full: 1 - Half: 1

• Construction Area: 138.30 m<sup>2</sup> / 1,488.65 ft<sup>2</sup>

• Floor (s): 1

• Building Admin/HOA: \$210.00 USD

Parking: 1ID#: 143

Modern and spacious, apartment in Grand Bay Tower - 1 bedroom, 1.5 bathroom fully furnished, with great ocean views on Avenida Balboa, one of Panama's choice destinations. This turn-key 138 m2 apartment is ready to occupy, well appointed with all the conveniences, including fully equipped kitchen, air conditioning, laundry and one parking space.