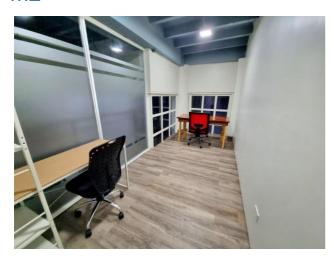

Office 33D2 in the Plaza Paitilla Shopping Center represents an exceptional opportunity for professionals looking for a private and cozy space in a privileged location in Panama City.

With its 6.44 m2, this office offers an intimate and functional environment, perfect for concentrating on work without distractions.

Laminate floors and windows that offer a hallway view, along with ambient lighting, create a pleasant and productive work environment.

Additionally, the inclusion of essential services such as electricity, central air conditioning, shared bathrooms, and cleaning of common areas allows tenants to better manage their operating expenses.